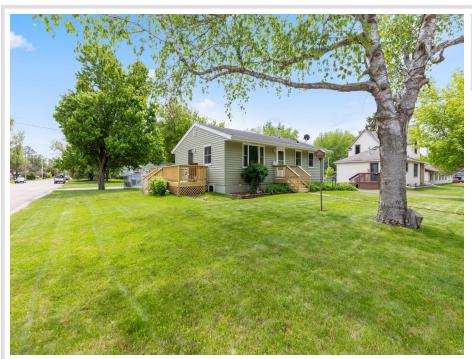

MLS 6726002 Residential

\$249,900

1,873 sq ft 4 bedrooms 2 baths

1224 N Street Brainerd MN 56401

Status: Pending

## **Description:**

Beautifully renovated 4-bedroom plus, 2-bathroom home with a 3-stall garage! Featuring beautiful hardwood floors, updated lights fixtures, fresh paint, corner lot, and a fire pit you will love! Enjoy peace of mind with all-new windows & siding, furnace & central A/C, appliances, flooring, gutters with leaf guards, garage door openers, and a brand-new deck—perfect for outdoor living. The fenced-in yard offers space for pets or play. Great location close to Gregory Park, Lum Park, and Rice Lake public access. A must-see property that is clean and comfortable—move-in ready and waiting for you!