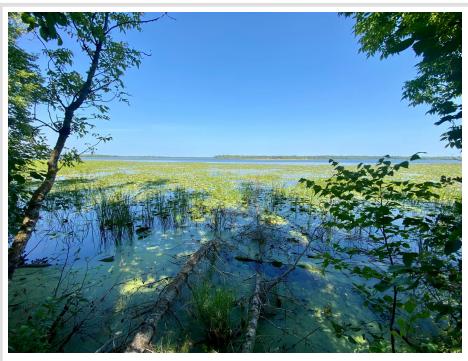

MLS 6726049 Lake Land

\$59,900

3.06 Acres Raw Land

Lot 2 Gull Lake Road Tenstrike MN 56647

Waterfront: Gull Lake (04012000)

Status: Active

## **Description:**

Beautiful wooded lake lot on Gull Lake in Tenstrike. This lot is close proximity to 18,000 acres of the Buena Vista State Forest, 10 minutes to Blackduck and 20 minutes from Bemidji