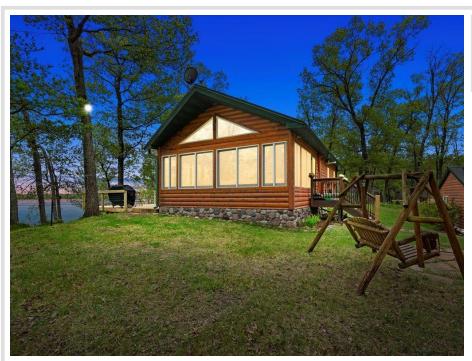

## **Description:**

Rare opportunity to own a one-of-a-kind lakefront retreat on the tranquil shores of Lake Adney in Crosby, MN. Situated on 1.53 acres with 79 feet of shoreline, this private waterfront estate includes three unique living spaces: a main cabin, a guest cabin, and a lodge-style entertainment building—perfect for those seeking a cabin compound, a vacation rental setup, or a private Up North getaway.

The main chalet-style cabin offers 2 bedrooms plus a loft sleeping area, a wood-burning fireplace, vaulted ceilings, and floor-to-ceiling windows overlooking Lake Adney. Reclaimed barnwood floors and updated finishes add warmth and character. The guest cabin features a full kitchen, bathroom, and bunk-style sleeping area with beautiful vaulted tongue-and-groove ceilings. Ideal for hosting, co-ownership, or short-term rental flexibility.

The Lodge is a stunning space for entertaining or relaxing, complete with a high-end kitchen featuring Wolf appliances, a massive stone fireplace, a spacious open-concept layout, a game room area, and an upper-level loft-style bedroom. The property also includes three full kitchens, three bathrooms, a large 3-season porch, a new lakeside deck, brand new windows, a new Navien boiler, new water heater and a metal roof.

Located on the peaceful west side of Lake Adney for beautiful sunrise views, and only minutes from Crosby, Crosslake, and Emily. This multi-structure lake property blends luxury, rustic charm, and investment potential. Don't miss your chance to own a legacy lakefront compound in the Brainerd Lakes area.