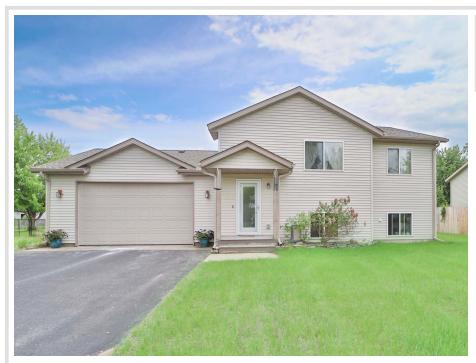

MLS 6726211 Residential

\$329,900

1,876 sq ft 4 bedrooms 2 baths

9095 Twins Street Brainerd MN 56401

Status: Pending

## **Description:**

Discover this charming one-owner home in Brainerd's sought-after North Town development. Boasting 4 bedrooms, 2 bathrooms, and a 2-stall garage, this home offers the perfect combination of space and convenience. Recent updates include new roof and siding along with new sheetrock, paint, and carpet in the basement bedrooms. The main level features a spacious kitchen with stainless steel appliances, and an inviting living/dining room combo. The lower level offers two newly finished large bedrooms, an updated family room, full bathroom, and laundry room. Enjoy the nearby local park, or explore the scenic Paul Bunyan Trail, just moments away. This charming Brainerd residence combines comfort, modern amenities, and a prime location for an unparalleled living experience. Don't miss this incredible opportunity – contact us today to schedule your private showing!

## **Additional Details:**

Year Built 2005 Lot Acres 0.25

Lot Dimensions 124 x 88 x 121 x 88

Garage Stalls 2 School District 181 Taxes \$2,498 Taxes with Assessments \$2,498 Tax Year 2024