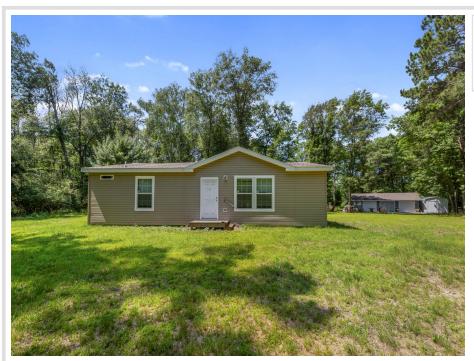

MLS 6726221 Residential

\$425,000

1,290 sq ft 2 bedrooms 2 baths

3583 Pine Ridge Road Brainerd MN 56401

Status: Active

## **Description:**

Country living at its finest! Close to lots of entertainment, year-round in the Brainerd Lakes Area. A brand-new home that has never been lived in. Built in 2021 all new appliances, flooring, fixtures, etc. Open kitchen with big walk-in pantry, center island for all your entertaining needs. Main bedroom has a large closet and bathroom ensuite with double sinks and beautiful tile shower. The second bedroom is nice sized with spacious walk-in closet. Large windows throughout the home for amazing natural lighting. Double attached garage that's heated and insulated. The property also offers another garage/guest house which is a 3-stall garage 40x26 with full kitchen and 3/4 bathroom and lots of space for whatever you'd like to do. 2 additional sheds for storage. Lots of room for entertaining guests or just hanging out with family. Super cool outdoor furniture made from wire reels. Beautiful wildlife out the door to enjoy.