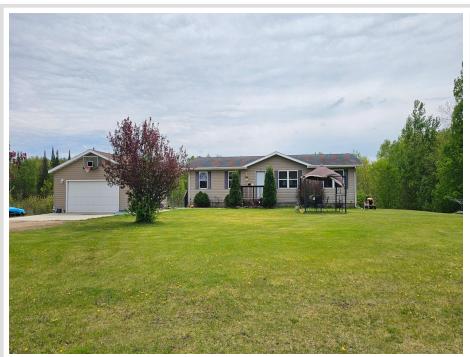

MLS 6726262 Residential

\$224,900

2,568 sq ft 4 bedrooms 3 baths

15639 390th Street Bagley MN 56621

Status: Pending

## **Description:**

5 Acres Great Location - just north of Bagley approx. 5 miles! 4 bedrooms, walk out basement modular home. Egress windows in basement partially finished with 1 bedroom, exercise room, lots of space. Basement walkout faces south. Home has 2 full baths on main level and a 3/4 bath in basement. Natural gas heating with central air and heat pump! Beautiful spacious yard with perennials & lilacs. Double detached garage. Located on paved road (390th St) which leads directly to Fosston. Driveway is just the right distance off the highway, which makes for easy winter commutes and safety for children. Home with this great location and size is often hard to find.