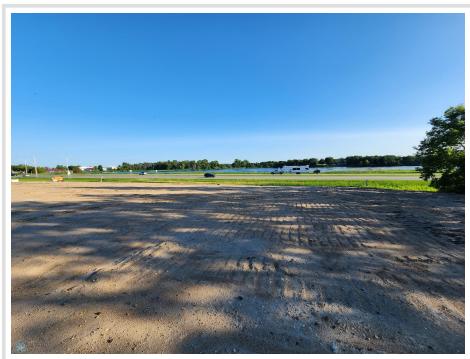

MLS 6726275 Land

\$150,000

0.58 Acres Subdivided

545 Main Street Audubon MN 56511

Status: Active

## **Description:**

Prime HWY 10 Frontage in Audubon MN. More Land available to the East & West