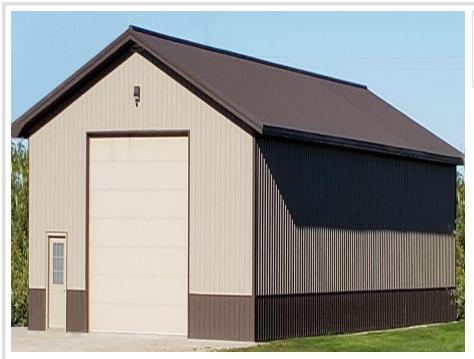

## **Description:**

Luce street storage buildings available! Conveniently located off County Hwy 60 with easy access to US Hwy 10 only 5 miles from Perham, Frazee, and Vergas! Choose from 4 different building sizes including 36x48, 40x50, 40x60, and 48x80. The 36x48 package base price is \$86,400. The 40x50 base price is \$100,000, The 40x60 base price is \$120,000, The 48x80 base price is \$192,000. Steel exterior, basic electric, cement slab with apron, and stick built. Many add on options including interior finished walls, heating options, and security. Common interest community with low association costs.