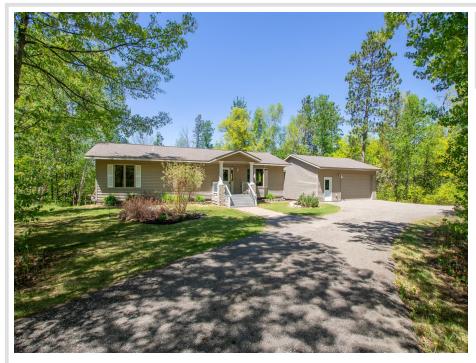

### **Description:**

Welcome to your next dream home!

This 5-bedroom, 3-bathroom home located on Brinkman Drive, just a short distance from Brinkman Park and the scenic Mississippi River. Set on a peaceful, wooded lot, this property offers both privacy and a natural setting.

Inside, you'll be greeted by vaulted ceilings with warm wood accents, creating an inviting atmosphere throughout. The spacious living area features a free-standing gas stove, perfect for cozying up on cooler evenings. A thoughtfully designed main-floor laundry adds convenience to everyday living where you find 3 of the 5 bedrooms. The owner's suite is a true retreat, featuring stunning decorative tile and a unique copper sink for added character.

Enjoy tranquil views from the deck overlooking the lush backyard, or retreat to the walkout basement, which is filled with natural light and offers additional living space with flexible use options.

This property is perfect for anyone looking for a peaceful escape close to nature, while still being in a neighborhood setting.

### Additional Details:

| Year Built             | 2009                |
|------------------------|---------------------|
| Lot Acres              | 1.58                |
| Lot Dimensions         | 347x263x156x277x107 |
| Garage Stalls          | 2                   |
| School District        | 31                  |
| Taxes                  | \$4,592             |
| Taxes with Assessments | \$4,592             |
| Tax Year               | 2025                |
|                        |                     |