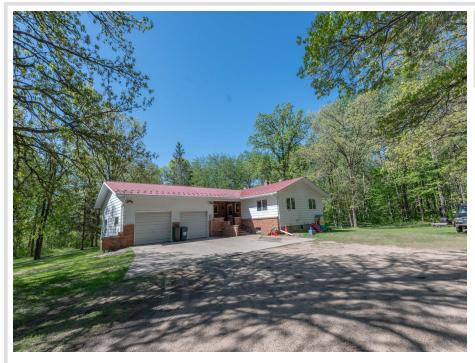

# \$289,000

1,308 sq ft 3 bedrooms 1 baths

31855 Huntersville Road Sebeka MN 56477

Status: Pending

### **Description:**

Welcome to this nature lover's delight. Sitting on 35.78AC of mature trees, groomed trails, and tillable land, this 3 bedroom home is a great option for those looking for some privacy in the country. Low maintanence steel siding and roof, outdoor wood boiler, and a full basement ready to be finished to add bedrooms and livable sq ft. Three bedrooms all on the main floor with a full bathroom, sizable living room with large windows overlooking the serene country setting. Attached 2 stall garage and extra storage shed. Deer, turkey, bear, grouse, and other good hunting opportunities. Your "Home with land" dream is here, take a look today!

## Additional Details:

| Year Built             | 1979    |
|------------------------|---------|
| Lot Acres              | 35.78   |
| Lot Dimensions         | 35.78AC |
| Garage Stalls          | 2       |
| School District        | 820     |
| Taxes                  | \$2,080 |
| Taxes with Assessments | \$2,080 |
| Tax Year               | 2025    |