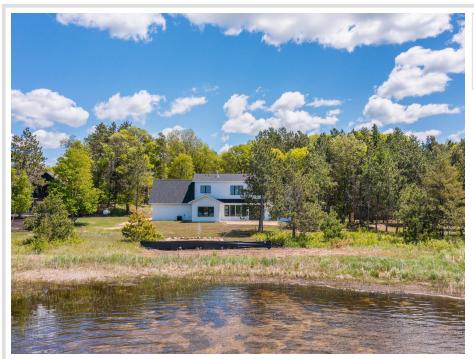

MLS 6726436 Lake Home

\$1,200,000

2,645 sq ft 4 bedrooms 4 baths

29655 E Horseshoe Lake Road Merrifield MN 56465

Waterfront: Horseshoe Lake (Sandbar)

Status: Active

## **Description:**

This stunning new construction home offers the perfect blend of luxury and lakeside living, with 4+ bedrooms and 4 bathrooms spread comfortably over two stories. Unwind by the cozy fireplace in the expansive living area, or entertain guests in the large kitchen featuring a gorgeous granite center island. Step out onto the lakeside screened porch and take in the breathtaking sunset views over Horseshoe Lake. With 155 feet of sandy frontage, this property is a paradise for swimming, boating, and enjoying all that lake life has to offer. The main level is home to the master suite, while the second story boasts multiple bedrooms and a large bunk room providing ample space for family and guests. There's even room on the lot for an additional garage! Don't miss this once-in-a-lifetime opportunity to own a piece of paradise. Schedule your showing today!