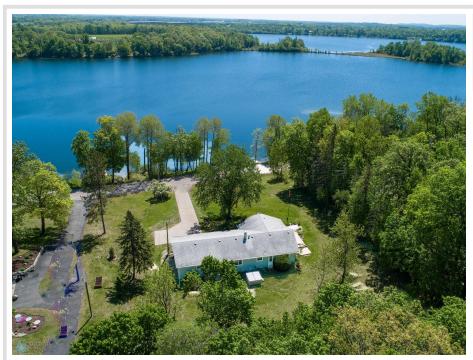

## **Description:**

Lakefront Living on Eagle Lake - Just Minutes from Detroit Lakes! Experience the best of lake life with this wellmaintained rambler, perfectly situated on 1.4 acres of serene, tree-lined property with 150 feet of lake frontage. Wake up to breathtaking eastern-facing views and enjoy the peaceful setting surrounded by mature trees. This charming 4-bedroom, 2-bath home (with potential for a 5th bedroom with an egress window) features a beautifully updated kitchen with custom cabinets and countertops. The lower level is designed for entertaining, complete with a family bar and pool table, while outside, you can unwind in the hot tub and soak in the lake views. Additional highlights include, updated flooring, newer windows, some newer light fixtures, hot tub and heated garage. Septic is certified & recent water tests are compliant. Don't miss your chance to own this stunning lakefront year round home!