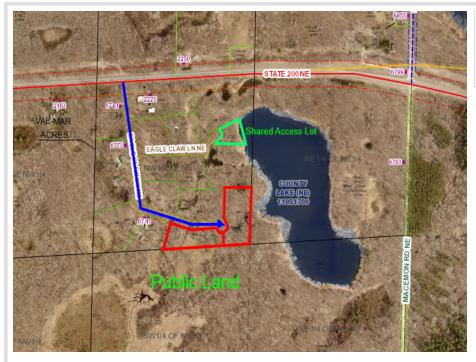

## Description:

Discover the perfect blend of privacy, recreation, and natural beauty with this 3.8-acre property, ideally situated at the end of a quiet dead-end road. Comprised of two parcels, this unique acreage borders hundreds of acres of public land to the south, offering direct access for hunting, hiking, or just enjoying the woods. Nestled in the heart of National Forest and lake country, it's a dream location for anyone who enjoys riding side-by-sides, snowmobiling, hiking, or hunting. With miles of trails and roads just steps from your door, adventure is always within reach. Despite its peaceful seclusion, the property is only about 10 minutes from the amenities of Longville, providing convenience without trading off solitude. As an added bonus, you'll enjoy 189 feet of shared shoreline on the scenic County

Lake-perfect for kayaking, canoeing, or just enjoying a bonfire by the shore. Whether you're seeking a weekend escape or a year-round building site, this property offers the ideal setting for your up-north lifestyle.

### **Driving Directions:**

From Longville north on 84, east on 200, south on Eagle Claw Drive NE, follow to end of road.

Listed By: Bill Hansen Realty/Longville

Affinity Real Estate Inc. participates in the Regional Multiple Listing Service of Minnesota, Inc Broker Reciprocity (sm) program, allowing us to display other broker's listings on our website. All properties are subject to prior sale, change or withdrawal.