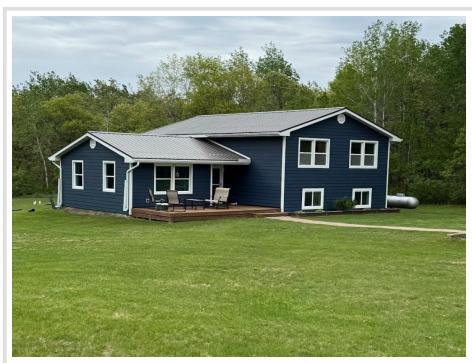

MLS 6726533 Residential

\$350,000

1,968 sq ft 3 bedrooms 2 baths

23230 State 87 Nevis MN 56467

Status: Pending

## **Description:**

Discover this wonderful, freshly remodeled 3+ bedroom home nestled back in a peaceful, wooded setting just minutes from 3rd Crow Wing Lake. This property offers the perfect blend of modern comfort and natural beauty. Ideal for nature lovers, outdoor enthusiasts, or those seeking a serene retreat. Inside you will find a thoughtfully updated interior with spacious living areas, contemporary finishes, and plenty of natural light. The extensive list of improvements enhances both form and function (located in documents tab), but each adds to the charm and value of this remarkable home!