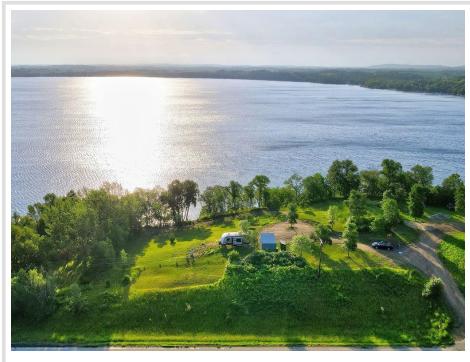

## **Description:**

Show stopper on highly regarded Eagle Lake. Unparalleled views with 286ft of hard sand shoreline, awesome beach area and nearly 2 acres of land. If you want to swim, play in the lake and put your feet in the sand then look no further. Site prep, storage shed, septic, drilled well and electric already on site. Steps to the water are in and the dock is included. The entire setting is private and there are no dirt roads to travel. Bring the RV or take advantage of construction season as this opportunity is build ready. Bonus; a less restrictive setback of only 30ft from the edge of bluff applies. Eagle lake is over 900 acres, has incredible water clarity and is known for its exotic blue color. This is truly a special place and one of the last available lots on this coveted lake.