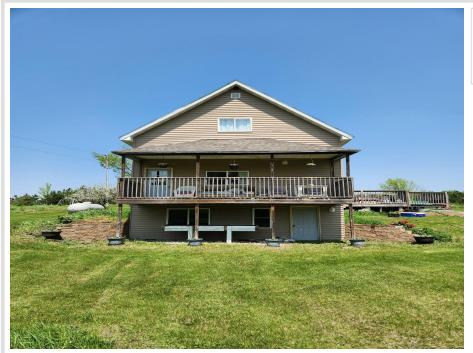

## **Description:**

Tucked into the trees between the Pelican and Cormorant lakes area, you'll find this 5 bedroom 3 bathroom house and over 6 acres!!! Do not miss this opportunity! 2 stall attached garage plus detached additional stall. Detached also includes chicken coop. With two decks, a fenced in area, a large garden space, trees and wildlife, this beautiful property is set up for you to enjoy both indoors and out! Great location for access to Pelican Rapids, Detroit Lakes and Vergas. Inside the house, you'll find 3 living/family rooms, one on each floor, amazing storage and beautiful views in every direction!