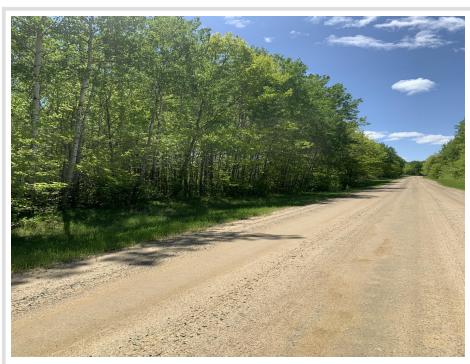

## **Description:**

Up North wooded lot just north of Walker. 1.64+/- acres. Very private setting located on a township-maintained road. Across the road is State and Federal land.