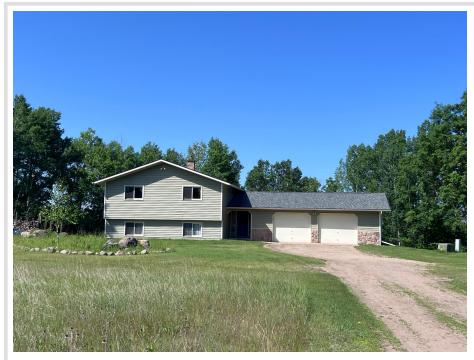

#### **Description:**

Looking for peace, quiet and privacy? Found it right here where you can have country living on 9+acres west of Bemidji overlooking Grant Creek. The land surrounds a clean well-cared for, split level home with 4 bedrooms. Lots of storage and nicely sized rooms throughout. Outside has a beautiful deck/patio area and a large fenced area perfect for chickens and/or a garden. There is both large 2 car attached garage and detached heated garage/workshop. Available for quick close.

### Additional Details:

| Year Built             | 1982     |
|------------------------|----------|
| Lot Acres              | 9.98     |
| Lot Dimensions         | 480x1320 |
| Garage Stalls          | 3        |
| School District        | 31       |
| Taxes                  | \$3,352  |
| Taxes with Assessments | \$3,352  |
| Tax Year               | 2025     |