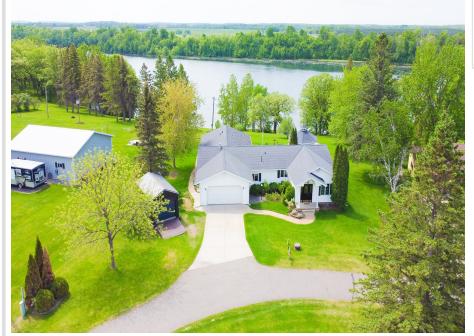

MLS 6726815 Lake Home

\$359,900

2,402 sq ft 3 bedrooms 2 baths

32211 County Highway 10 Frazee MN 56544

Waterfront: Town

Status: Active

## **Description:**

Sunglasses? Check. Fishing pole? Check. Dream lake home? Double check!

This year round lake home offers the perfect blend of peaceful rural living and lakeside fun, all on nearly an acre of land with approximately 190 feet of shoreline on beautiful Town Lake in Frazee. Inside, you'll find over 2,400 sq ft of living space featuring 3 spacious bedrooms (with primary suite), 2 bathrooms, a dedicated office, plenty of area to entertain in the home and an attached 2-stall garage. The home is filled with natural light thanks to an abundance of windows, many of which offer gorgeous lake views. Enjoy the outdoors from the large deck, complete with a relaxing gazebo. Additional features include vinyl siding, convenient storage shed and a fish cleaning station near the lake—perfect for prepping your fresh catch of the day. Affordable lake living is real, and it's right here, don't let this one get-a-way!