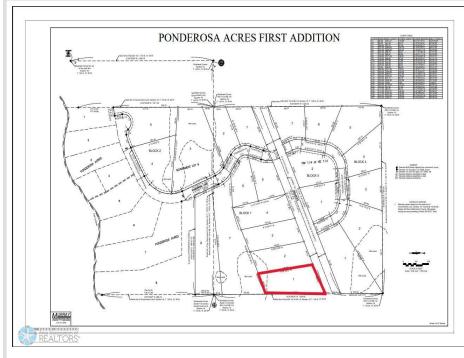

## **Description:**

1.77 acre backlot near Snider Lake. Great fishing and other water sports. Excellent area for hunting. Open to the builder of your choice. An additional 12 more lots available as well! Enjoy the riding trails nearby, dining, golf and Casino in Mahnomen and just 1/2 hour to the beautiful City of Detroit Lakes. Corner pins have been marked. Electricity to all lots. Located just off of CR-4 and close to public boat access. Covenants, Restrictions and Easements of record and attached.

### Additional Details:

| Lot Acres              | 1.77                        |
|------------------------|-----------------------------|
| Lot Dimensions         | 226.06x458.63x155.85x435.95 |
| School District        | 435                         |
| Taxes                  | \$1                         |
| Taxes with Assessments | \$1                         |
| Tax Year               | 2024                        |

## **Driving Directions:**

Follow directions on Hwy 59 to Waubun. Turn onto MN-113 traveling East for approximately 21 miles; turn left onto CR-4 for approximately 1.7 miles. Lots will be marked to the left of CR-4 and onto Ponderosa Ln.