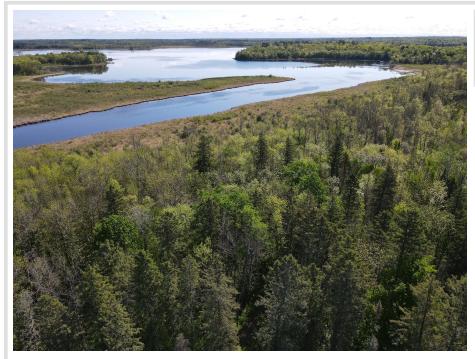

## **Description:**

Tucked away at the end of a private dead-end road (Iowa Drive), this 21.82-acre wooded retreat East of Backus, MN offers the perfect getaway for nature lovers, hunters, and anglers alike. The property boasts 1,418 feet of scenic frontage along Lizzie Creek—a slow moving creek with substantial wild rice growth—and sits just west of the 400+ acre Lizzie Lake, renowned for its excellent fishing.

Dense tree cover and diverse habitat make this parcel a haven for wildlife, providing exceptional opportunities to hunt whitetail deer, black bear, and waterfowl. While much of the land is low ground, it offers an ideal location for a rustic base camp or seasonal retreat.