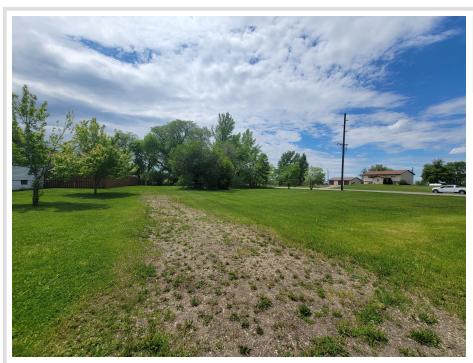

## **Description:**

This residential-zoned lot is ideally located just off Highway 59 in Ogema, MN, offering the perfect blend of small-town charm and convenience. Situated next to a high-traffic commercial corridor and directly across from the school, the property provides a unique opportunity to build a single-family home, duplex, or other residential structure in a growing area. With easy access to nearby amenities and daily exposure to over 4,900 passing vehicles, it's a great option for those seeking a quiet place to live with excellent proximity to community resources, or for an investor looking to add quality housing to the area. This lot to be sold with adjacent lot MLS# which is zoned commercial. Agent related to owner.

## **Additional Details:**

Lot Acres 0.56 Lot Dimensions 178x142 School District 435 Taxes \$82 Taxes with Assessments \$82 Tax Year 2024