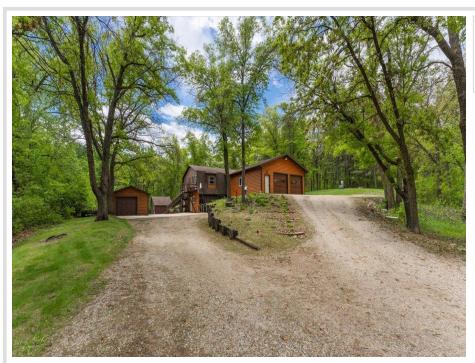

## **Description:**

A place in the woods! Here's that perfect place for the buyer who just wants to get away from it all. With nearly 5AC of thick old growth forest and deeded access to Lk Vermont which includes docking rights, this is a place to let all your stress release and just enjoy the peace and tranquility you're looking for! Take in all the nature and wildlife of deer, turkey, pheasant and more! The home offers a cozy and rustic feel you'd come to expect "in the woods", with updates throughout. Immaculately maintained, pride of ownership shines here! Want storage? The oversized, heated garage along with a 16x32 heated shop and a 16x18 cold storage building offer ample options for the toys and "stuff"! The 3rd bedroom needs an egress window and there's room for a 4th bedroom if needed. If you've always wanted the privacy and space to enjoy the quiet life, this fits the bill!

## **Additional Details:**

1979 Year Built Lot Acres 4.82

Lot Dimensions 351x647x350x637

Garage Stalls 4 School District 547 \$2,392 Taxes Taxes with Assessments \$2,392 Tax Year 2025