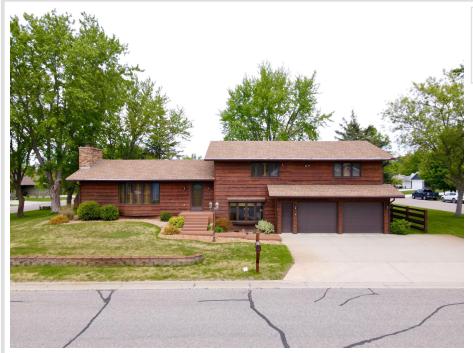

## **Description:**

Well-Maintained 3-Bedroom, 3-Bath Home on a Beautiful Corner Lot in SW Wadena

Located just a short stroll from Tapley Park, this spacious and thoughtfully cared-for home offers comfort, convenience, and room to grow. Sitting on a beautifully manicured double corner lot, the property boasts both an attached 2-stall garage and a detached 2-stall garage—ideal for extra vehicles, hobbies, or storage.

Inside, you'll find three generously sized bedrooms and three bathrooms, including a 3/4 en suite and walk-in closet in the primary suite. The home has plenty of storage throughout with larger closets and lots of storage in the basement. The pride of ownership in this home really shows and it is ready for a new owners personal touches! Enjoy peaceful evenings in the lush yard or take advantage of nearby recreational opportunities.