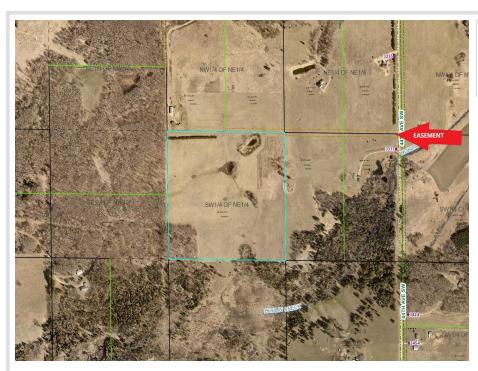

## **Description:**

PRIME OPEN 40 ACRE PARCEL ON PREDOMINATELY HIGH PASTURE GROUND WITH EASEMENT.

## **Driving Directions:**

FROM PINE RIVER GO 4 MILES WEST ON COUNTY ROAD 2 TO 40TH AVE. SW, SOUTH 2 MILES TO 32ND STREET SW. TURN RIGHT (WEST) 1 MILE TO 44TH AVE. SW, SOUTH 1/4 MILE TO EASEMENT ON RIGHT.