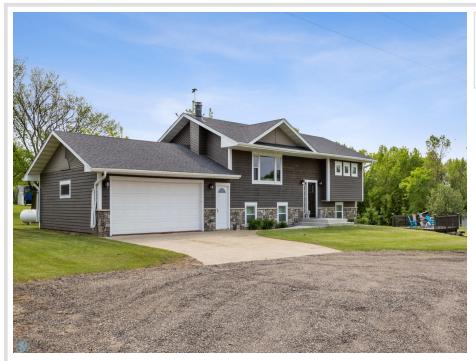

## **Description:**

Experience luxury living in this completely remodeled home, located just minutes from Detroit Lakes! Nestled on 2.48 acres of mature trees, this one-of-a-kind property offers serene views of Schultz Lake and exceptional outdoor living with multiple areas to enjoy including a custom fire pit and pergola, spacious attached deck, an above ground pool deck, he/she shed, and plenty of space to roam. Inside, the warm open-concept design features heated floors in the kitchen and bathrooms, a beautiful kitchen with granite countertops, maple cabinetry, stainless steel appliances and double oven, and a spacious primary suite featuring a luxurious bath with oversized shower and jetted tub. The inviting living space includes maple hardwood floors, an electric fireplace, and large windows that bring in natural light. Major upgrades in 2019 include a new roof, gutters, and septic system. This unique property combines privacy, style, and functionality in a highly desirable location – truly a must-see!