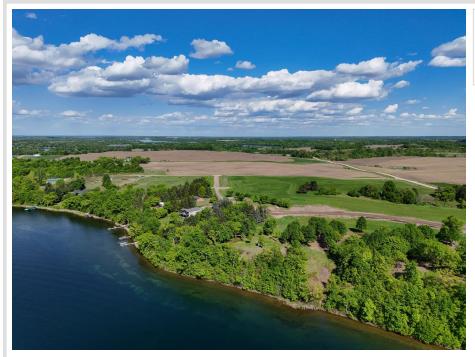

#### **Description:**

Set your sights on LOON VIEW – the newest Lakeside Neighborhood just outside of Vergas, offering a limited selection of Build-Ready Lots on beautiful Loon Lake!

This 2.06-Acre parcel features a Wooded Hilltop setting that ensures immediate Privacy and Tranquility for your future Home.

A Natural Ravine winds its way down to the shoreline, providing direct access to 276 feet of Sugar-Sand Bottom-perfect for Swimming, Floating, and Lakeside Relaxation.

Perched high above the water, the lot offers breathtaking Panoramic Views of Loon Lake's sparkling surface, ideal for Sunsets and quiet mornings on your future Deck.

The gently sloping terrain also allows for the possibility of a Walk-out Basement, seamlessly connecting indoor living spaces to the waterfront.

While you plan and build your dream residence, pull up a Camper seasonally and begin enjoying lake life right away. Back Lots are also available for anyone seeking extra space for a future Shop or Outbuilding. Start planning your future on the beautiful shores of LOON VIEW!