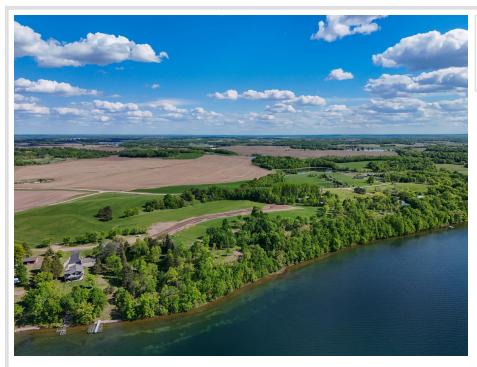

#### **Description:**

Set your sights on LOON VIEW – the newest Lakeside Neighborhood just outside of Vergas, offering a limited selection of Build-Ready Lots on beautiful Loon Lake! This expansive 1.94-Acre parcel combines generous Wooded Acreage with a prominent Hilltop Setting, ensuring immediate Privacy and Breathtaking West-Facing Views over the lake.

A mild-sloped terrain leads down to 239 ft. of perfect Sugar-Sand, Hard-Bottom Shoreline, ideal for Swimming, Floating, and Lakeside Relaxation. With just a bit of landscaping, Stairs can be added to provide effortless access from your future home down to the water's edge.

The increased Buildable Acreage makes this lot ideal for a larger custom home, a walk-out basement design, or a versatile Shouse/Barndominium - perfect for those seeking room to expand.

While finalizing plans, pull up a Camper seasonally to begin enjoying Lake Life today. Back Lots are also available for anyone seeking extra space for a future Shop or Outbuilding. Start planning your future on the beautiful shores of LOON VIEW!