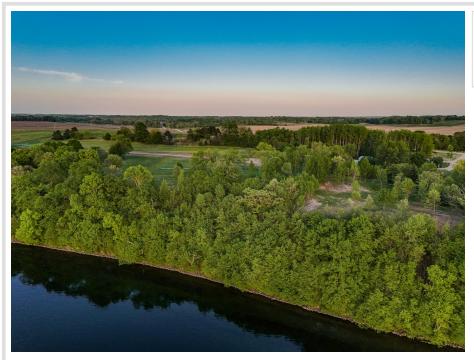

## **Description:**

Set your sights on LOON VIEW – the newest Lakeside Neighborhood just outside of Vergas, offering a limited selection of Build-Ready Lots on beautiful Loon Lake!

Tucked at the end of the development, this Lot offers Exceptional Privacy with a generous mix of Mature Trees and Open Pasture.

Perched just high enough for Panoramic Views, the Landscape also supports the possibility of a full Walk-Out Basement—an ideal canvas for your Dream Home.

From the comfort of your future Deck, take in the peaceful charm of Lakeside Living, complete with Vibrant Sunsets & Tranquil Mornings. Plus, enjoy the added bonus of a Pristine Sugar-Sand, Hard-Bottom Shoreline, making it Ideal for Swimming & effortless Lakeside Relaxation.