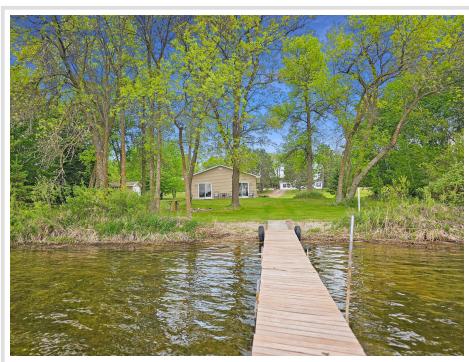

## **Description:**

Looking for a level lot with beautiful sand shoreline? This 2015-built seasonal cabin on Two Inlets Lake offers 145 feet of level frontage and ideal sandy shoreline—perfect for swimming, relaxing, or casting a line. The 2-bedroom, 1-bath cabin is well laid out with easy-maintenance concrete floors and over 450 sq ft of patio space for outdoor entertaining. The attached 1-car garage has been finished into extra living space, and a storage shed adds convenience. Whether you're into fishing, boating, or quiet lakeside mornings, this is a prime location on a highly regarded recreational and fishing lake.