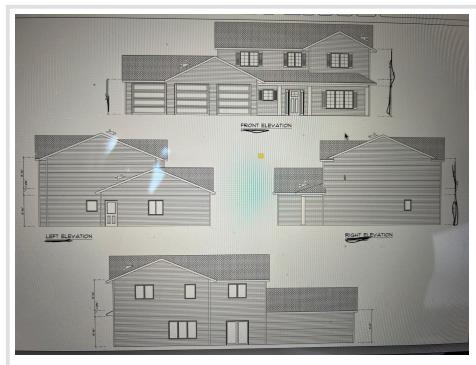

MLS 6728414 Residential

\$410,000

1,201 sq ft

4 bedrooms

3 baths

5645 Whisper Lane Bemidji MN 56601

Status: Active

## **Additional Details:**

Year Built 2025 Lot Acres 2.64 Lot Dimensions 168x560

Garage Stalls 3 School District 31 **Taxes** \$156 Taxes with Assessments \$156 Tax Year 2023