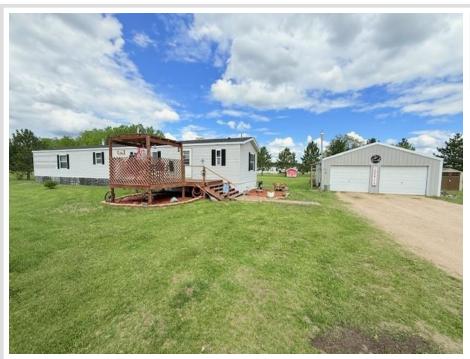

MLS 6728731 Residential

\$139,900

1,504 sq ft 2 bedrooms 2 baths

9765 Ironwood Lane Bemidji MN 56601

Status: Active

## **Description:**

Very well maintained 2 bed 2 bath home with addition now for sale. One owner and light use. Move in ready. Enjoy all the space in the 24x32 detached garage. Yard is also very well kept.

## **Additional Details:**

Year Built 2002 Lot Acres 1.33 Lot Dimensions 230x250 Garage Stalls 2 School District 31

Taxes \$716 Taxes with Assessments \$716 Tax Year 2025