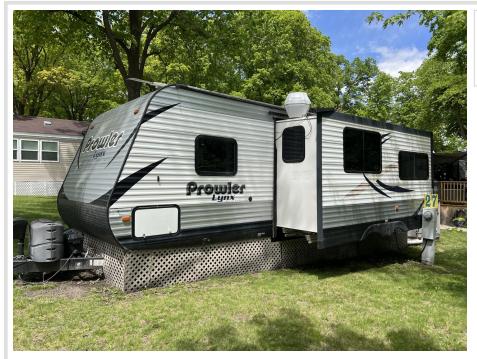

## **Description:**

Move-in ready and loaded with extras, this 2015 Prowler Lynx by Heartland comes fully furnished and sits on two lots in the friendly Kamp Kappy Association on Devils Lake—just 10 minutes from I-94. Both lots come with a boat slip! Enjoy a maintenance-free deck with a retractable awning and a relaxing lake view, perfect for summer afternoons. This one-owner gem also includes a 24-foot Lowe Pontoon, completely refurbished in 2019 by Husker Marine with new decking, flooring, bench seats, Captain's chair, console, and vinyl. A new 50 HP Yamaha motor was added in 2021 (Stub's Marine), plus a new Bimini top in 2023. Included is a 1988 22-foot tilt 4-wheel B7M Mfg pontoon trailer and a Floe 40/20 boat lift (purchased in 2019 from Alex Marine). All equipment has been professionally winterized at Evansville Sports and stored indoors at RND Ventures. Devils Lake boasts 233 acres of fantastic fishing—grab your fishing rod and start making memories today!