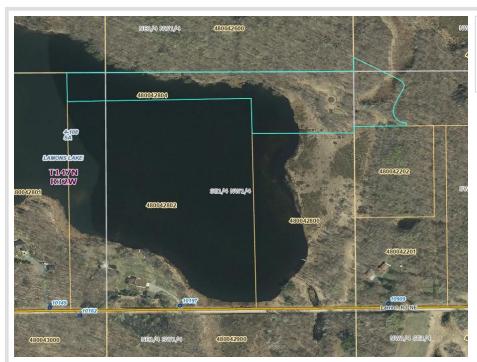

## **Description:**

Unique and private Lamons Lake lot NE of Bemidji. This is a beautiful building spot with 3-4 acres high land, several hundred feet of lakeshore, mature trees and adjacent to many acres of public land. If you're looking for a peaceful, serene and affordable parcel to build a home or cabin or just relax, you should come and look at this property. Canoe, kayak and enjoy the wildlife that call this shallow body of water home.

## **Additional Details:**

Lot Acres9.4Lot Dimensions340x493School District31Taxes\$128Taxes with Assessments\$128Tax Year2025