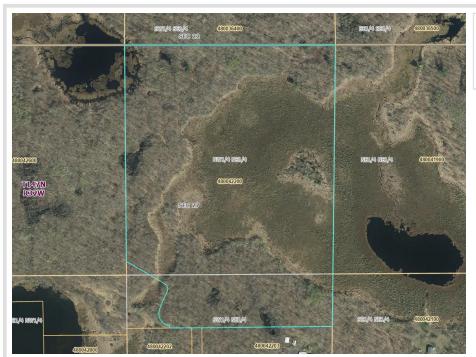

## **Description:**

Private and unique 48 acre parcel NE of Bemidji. This heavily wooded parcel has a mix of upland and lowland making it ideal habitat for a bow hunter. Adjacent to hundreds of acres of prime public land and a canoe/kayak navigable wetland making it idea for wildlife viewing, hunting and recreation. The property includes a charming 16' by 24' cordwood/masonry cabin next to the wetland. If you have been looking for a unique piece of property with building options, wildlife, and adjacent to public land, you owe it to yourself to look at this parcel.

## **Additional Details:**

Lot Acres 48.1

Lot Dimensions 1320x1650

School District 31
Taxes \$768
Taxes with Assessments \$768
Tax Year 2025