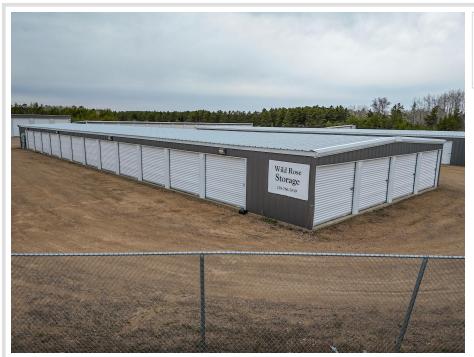

## **Description:**

93-Unit Storage Facility with Solar Power & Expansion Potential – Eckles Township

Excellent investment opportunity! This well-maintained 93-unit storage facility sits on 3.69 acres in Eckles Township, just minutes from the Bemidji Airport. Offering three popular unit sizes—(16)10x10, (48)10x20, and (29)12x32—this property serves a variety of residential and commercial storage needs.

The facility features on-site solar panels, keeping utility costs virtually zero and significantly boosting your bottom line. Customers benefit from 24-hour access, a convenient location, and a clean, secure environment.

With room to expand, this property is ideal for investors seeking long-term growth and energy-efficient operations in a high-demand area.