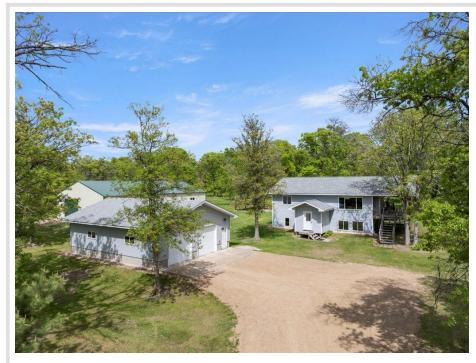

## **Description:**

Welcome to country living on 5 beautifully manicured acres just North of Pine River in the most gorgeous setting. This home has been cared for AND then some, with new Andersen windows throughout, new roof, flooring, mini splits, and boiler all done within the last few years. You're unlikely to find a home that offers all that PLUS a massive 40x72 Pole barn that's so clean you could eat off the floor AND a heated 30x36 garage. You'll be enjoying the spring and summer days on the 28x12 south-facing covered porch in no time. Bring your magnifying glass, because this home and set up is about as clean as it gets these days.

## Additional Details:

| Year Built             | 1998            |
|------------------------|-----------------|
| Lot Acres              | 5               |
| Lot Dimensions         | 498x458x495x421 |
| Garage Stalls          | 20              |
| School District        | 2174            |
| Taxes                  | \$1,058         |
| Taxes with Assessments | \$1,124         |
| Tax Year               | 2025            |