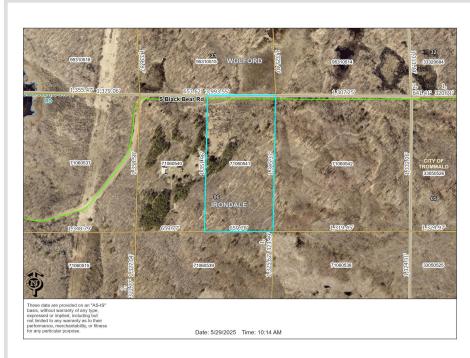

## **Description:**

Attention hunters, ATV enthusiasts, and mountain bikers!

This 20-acre parcel sits on the northwest edge of the renowned Cuyuna Recreation Area, just down the road from Black Bear Lake Trails and easy access to miles of mountain bike trails. Bordering over 1,900 acres of tax-forfeited land, this property features a beautiful mix of mature trees and abundant wildlife—perfect for hunting or outdoor adventure. Whether you're looking for a private getaway or the perfect spot to build your dream home, this is a must-see. Come explore the possibilities!

### Additional Details:

| Lot Acres              | 20                |
|------------------------|-------------------|
| Lot Dimensions         | 653x1343x659x1351 |
| School District        | 182               |
| Taxes                  | \$326             |
| Taxes with Assessments | \$342             |
| Tax Year               | 2025              |

### **Driving Directions:**

From Crosby go West on HWY 210, right on Irene, to County Road 30, left on County Road 34 (S. Blackbear Road) to property on left. Watch for signs

Listed By: Coldwell Banker Crown Realtors