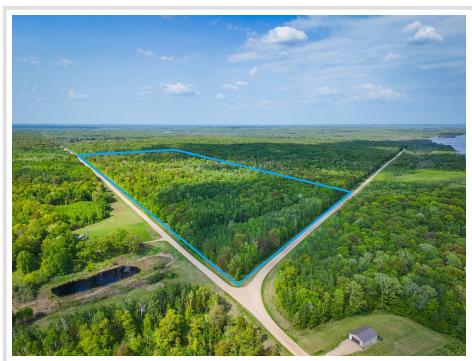

## **Description:**

66.25 Acres of Prime Highland Land - Outdoor Paradise Near Walker & Bemidji

Discover 66.25 acres of highland paradise bordering 80 acres of public land, offering endless opportunities for outdoor enthusiasts. Whether you're into hunting, four-wheeling, hiking, or simply enjoying the beauty of nature, this property delivers. Mature oaks provide a picturesque canopy, and established trails wind throughout the land for easy access and adventure.

Located just minutes from both Walker and Bemidji, and right next door to scenic Steamboat Lake, this is the perfect spot to build your dream escape or set up a private campsite getaway. Peaceful, private, and full of potential—don't miss your chance to own a slice of Northwoods heaven.