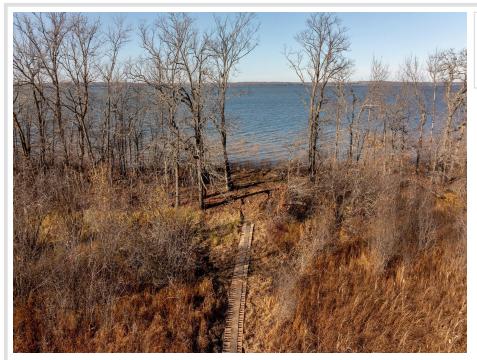

### **Description:**

With level elevation to 665 feet of sandy shoreline, rare properties like this do not come along very often. The property totals 9.3 acres, with 2.2 acres buildable, and the remaining 7.1 acres providing a low land privacy buffer. This would make an amazing location to build your dream home on Leech Lake. Lot has been surveyed and cleared for viewing with a temporary board walk to the lakeshore. Click on the Virtual Tour icon for amazing aerial views of the property.