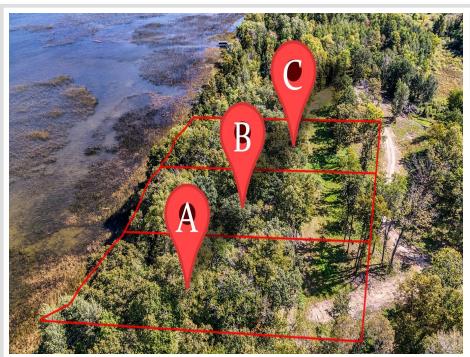

## **Description:**

This property on Height of Land Lake offers a serene natural setting with privacy. With approximately 1 acre of land and 156 feet of hard-bottom lakeshore, it's an ideal spot for those looking to enjoy waterfront living, and stunning views. The availability of electricity on-site adds convenience, and the absence of covenants provides flexibility for development. The access road off of SW HOL Drive leads you to the lots that are surrounded by mature oak trees that enhances the peaceful atmosphere, making it a perfect retreat from busy life. This lot presents a great opportunity for various possibilities, whether for building a home or other recreational uses.

## **Additional Details:**

Lot Acres0.98Lot Dimensions156x274School District23Taxes\$824Taxes with Assessments\$824Tax Year2024