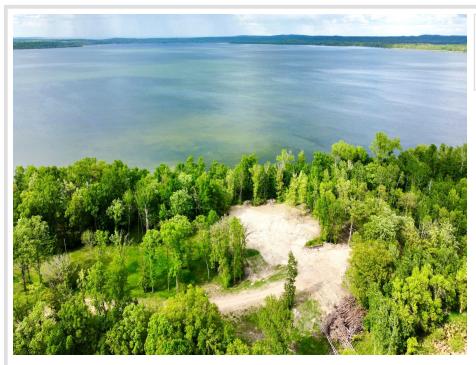

## **Description:**

Come and enjoy Minnesota lake life! Bring the camper for the weekend, or build your dream home. This lot has 176 feet of level shoreline on Height of Land Lake in the heart of Becker county. It is well known for excellent fishing and waterfowl hunting. Just a few miles away is the renowned Tamarack Wildlife Refuge. Close proximity to Detroit Lakes and Park Rapids for shopping and entertainment. Call this slice of paradise yours today!