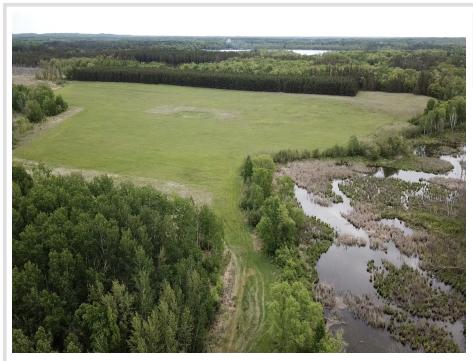

#### **Description:**

Step into a captivating 59+ acre haven that hugs the scenic Pine River. This remarkable parcel features a high landscape adorned with mature pines and oaks, offering a blend of natural beauty and serenity. With multiple building sites throughout, you'll have your pick of stunning river views as your backdrop.

Whether you dream of a homestead, a hobby farm, hunting grounds, or simply a cozy cabin by the water, this property is versatile enough to bring it all to life. Located just a stone's throw from the Pine Mountain Lake boat access, you get the best of both worlds: prime hunting land and proximity to world-class walleye fishing.

This land is a sportsman's paradise, renowned for its mature bucks, thriving wild turkeys, and perfect duck-hunting conditions along the river. It's a place where you can truly have your hunting, waterfront, and recreational dreams all wrapped up in one.