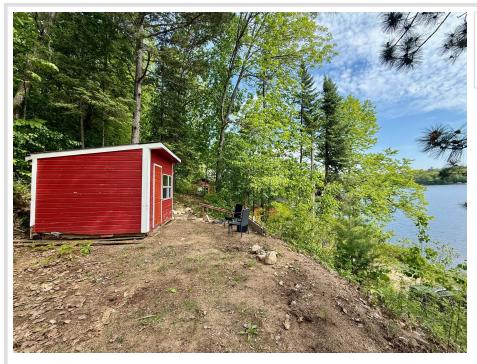

# **Description:**

Skip the resorts and campgrounds and bring your ATVs, lake toys & boat to this private Camp Lake lot with 1.3 Acres of woods that features a 10x12 bunk house and 2003 Jayco camper that sleeps 7 on a hill that overlooks the lake plus level lakeshore by the dead end road to stick your feet in and easily install a future dock! Electricity and drilled well ON SITE not yet connected. Amazing views and setting with easy access to Hwy 2 and 169. Have fun with the ATV trail access on the same road or jump in the lake and boat or fish all day on Camp Lake a 519 Acre quiet, secluded lake - a real hidden treasure!