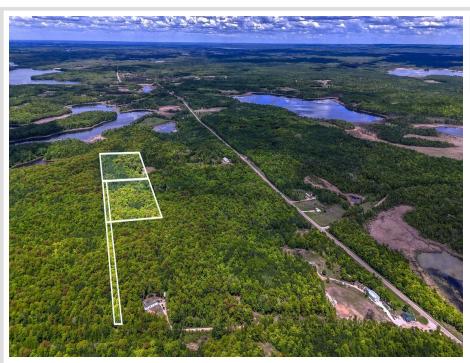

MLS 6729422 Land

\$60,000

10 Acres
Plat Designed

TBD Cherry Lake Road Lot B Ogema MN 56569

Status: Active

## **Description:**

Here is your chance to own a piece of the Minnesota Northwoods. These two lots provide privacy, peace, and quiet. Purchase both lots and you will have yourself and fantastic chunk of hunting land, as many trophy deer and black bear, and turkey have been spotted nearby. Just down the road is Strawberry Lake, well known for fantastic fishing. Call it home, or call it deer camp! Come and take a look today!

## **Additional Details:**

Lot Acres 10

Lot Dimensions 438x1308

School District 435
Taxes \$30
Taxes with Assessments \$30
Tax Year 2024