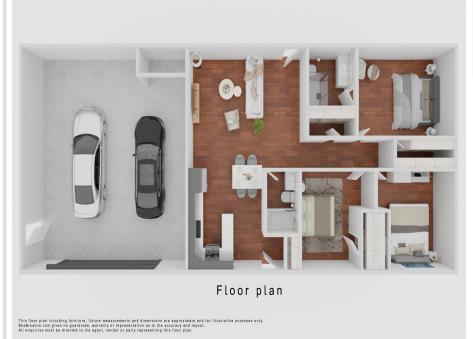

## **Description:**

Come home to this New Construction! 3-bedroom, 2-bath, one-level home on a beautiful wooded lot. Open-concept living, kitchen, and dining. Two-stall heated garage. This home is located in Aspen Ridge, one of the region's newest developments, with close proximity to snowmobile trails and state land.

## **Additional Details:**

Year Built 2025 Lot Acres 1.38 Lot Dimensions 200x300

Garage Stalls 2 School District 31 Taxes \$280 Taxes with Assessments \$280 Tax Year 2025