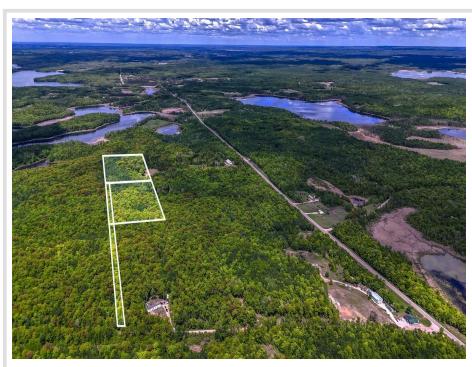

MLS 6729466 Land

\$60,000

10 Acres
Plat Designed

TBD Cherry Lake Road Lot C Ogema MN 56569

Status: Active

## **Description:**

Here is your chance to own a piece of the Minnesota Northwoods. These two lots provide privacy, peace, and quiet. Purchase both lots and you will have yourself and fantastic chunk of hunting land, as many trophy deer and black bear, and turkey have been spotted nearby. Just down the road is Strawberry Lake, well known for fantastic fishing. Call it home, or call it deer camp! Come and take a look today!

## **Additional Details:**

Lot Acres 10

Lot Dimensions 438x1308

School District 435
Taxes \$30
Taxes with Assessments \$30
Tax Year 2024