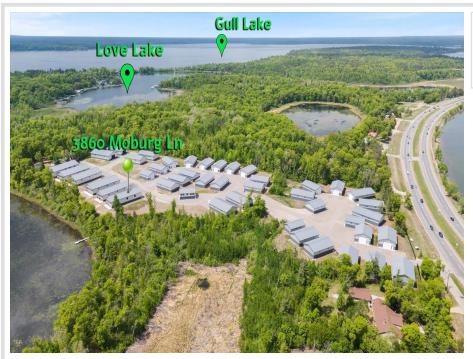

MLS 6729481 Lake Home

## **Description:**

Lakeshore Barndominium on Moburg - A dream come true for Outdoor & Toy Lovers! This is an ultra-rare opportunity to own a one-of -a-kind lakeshore barndominium on the scenic shores of Moburg Lake, ready for customization by outdoor adventures and vehicle enthusiasts alike. Inside, the large open space is designed with versatility in mind-creating a comfortable living area facing the lake and an enormous garage and workshop space for all toys: boats, snowmobiles, ATVs, side-by-sides, or even a classic car collection. Outside, enjoy direct lakeshore access and everything the Brainerd Lakes Area is known for-world-class fishing, boating, hiking, snowmobiling, and ATV riding. This region is a true four-season playground, and this barndominium offers the space, flexibility, and endless potential, to enjoy it all-right in the heart of Minnesota's premier outdoor destination!

### **Driving Directions:**

371 to west on Moburg Lane, property is on the left.

Listed By: RE/MAX Advantage Plus

Affinity Real Estate Inc. participates in the Regional Multiple Listing Service of Minnesota, Inc Broker Reciprocity (sm) program, allowing us to display other broker's listings on our website. All properties are subject to prior sale, change or withdrawal.