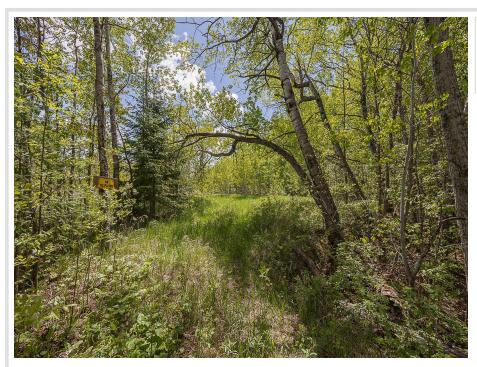

MLS 6729569 Lake Land

\$50,000

14.91 Acres Raw Land

TBD State Hwy 6 Remer MN 56672

Waterfront: North Fork Willow River

Status: Active

## **Description:**

Discover a rare opportunity to own nearly 15 acres of pristine northern Minnesota land, with the beautiful Willow River meandering through the property. Whether you're looking to build, camp, or simply invest in nature, this scenic acreage offers the perfect blend of privacy, accessibility, and natural beauty. Conveniently located just off State Highway 6, this parcel ensures easy year-round access and is only minutes from downtown Remer. Enjoy quick proximity to the local school, shops, grocery store, gas station, and popular restaurants, everything you need within reach, while still enjoying peaceful seclusion. This land is ideal for outdoor enthusiasts, with ample space for hunting, hiking, or developing your dream cabin or home. The river adds both beauty and recreational potential, making this a truly unique piece of property.