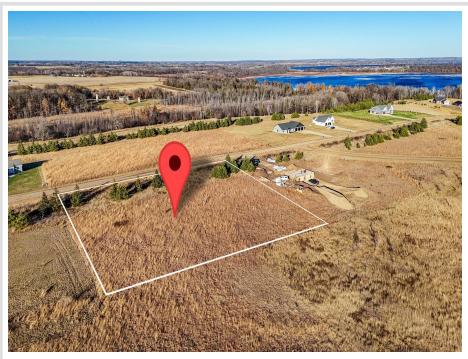

## **Description:**

Welcome to Turtle Bay! This 2.5 acre, level lot is ready for your DREAM HOME. Enjoy life just outside of Perham in this beautiful, newer develoment. Only 5 minutes from downtown.

## **Additional Details:**

Lot Acres 2.5

Lot Dimensions 308 x 361 x 303 x 356

School District 549
Taxes \$310
Taxes with Assessments \$310
Tax Year 2024